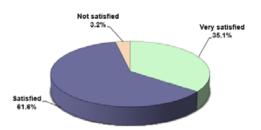

In 2015, it made major progress in this area.

In fact, over the year, we not only added new services, but also improved the training and assistance we offer on our Web platform.

Therefore, it comes as no surprise that our customers are still very satisfied. That is what our 2015 survey told us anyway.

### Are you satisfied of your softwares?

The success of these recent improvements is definitely related to the fact that all these services are also directly accessible in the "**HELP**" menu of Progident/Clinic software.

Our customers who subscribe to a service plan enjoy simple, totally transparent access. Once you try it, you won't want to do without it!