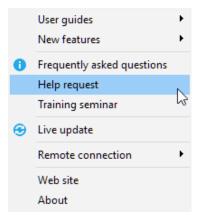

### Continuous learning calendar

Thanks to the new design of our annual continuous learning program, the registration process is a lot simpler.

Select **"Training seminar**" and you will be taken directly to the **"Continuous learning**" section, where you can fill out an interactive registration form for one of the training seminars to deepen your knowledge of the aspects that interest you.

Select "**Frequently asked questions**" in the "**Help**" menu and ask your question right away!

Select "Help request" in the "Help" menu to gain direct access to the online form and send your question directly to our team of customer advisers.