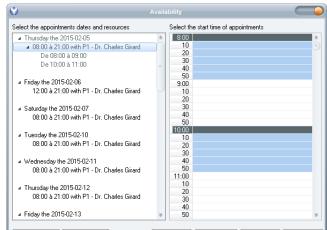

One of them is the new interface for searching for available time slots, which lets you make several appointments for the same patient in just one step.

Notice that the basic appointment-making process also lets you make "multi-resource" appointments in just one step.