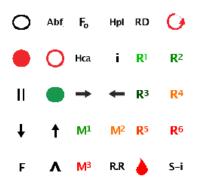

#### A greatly improved dental chart

The odontogram now includes a bank of symbols that can be linked to any component on the chart in the examination and diagnosis step. You select the symbol and place it on the appropriate spot (tooth, gum, root, etc.)