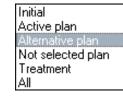

## Smooth management of alternative treatment plans

Managing alternative treatment plans is now smoother than ever. You can develop several complementary treatment plans to a basic plan right in the dental chart, print the proposed plans, and identify the plan accepted by the

patient after informed consent has been obtained.

Unselected plans can be consulted at any time. Note that the "alterna-

tive plan" and "not selected plan" can also be accessed without the presence of the odontogram.